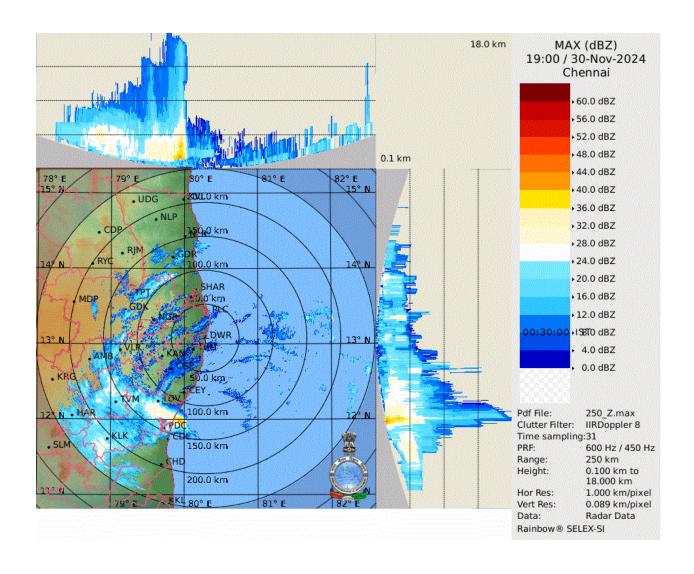

### RADAR OBSERVATIONS (MAX\_Z) OF DWR CHENNAI

## **BULLETIN NO. 07**

DATE: 01-12-2024 TIME OF ISSUE 0030 HRS IST

| DATE/TIME (IST) OF                                                                                            | BASED ON 30-11-2024 (2330 HRS IST)                                                                                                                                                                                                                                                                                                                                                                                                                                                                                                                                                                                    |
|---------------------------------------------------------------------------------------------------------------|-----------------------------------------------------------------------------------------------------------------------------------------------------------------------------------------------------------------------------------------------------------------------------------------------------------------------------------------------------------------------------------------------------------------------------------------------------------------------------------------------------------------------------------------------------------------------------------------------------------------------|
| OBSERVATION                                                                                                   |                                                                                                                                                                                                                                                                                                                                                                                                                                                                                                                                                                                                                       |
| LOCATION LATITUDE/LONGITUDE                                                                                   | The Cyclonic Storm "FENGAL" [pronounced as FEINJAL] over Southwest Bay of Bengal moved west-southwestwards with a speed of 10 kmph during past 6 hours, crossed North Tamil Nadu & Puducherry coasts near latitude 12.05°N and longitude 79.9°E, close to Puducherry, between 2230 hrs IST and 2330 hrs IST of yesterday, the 30 <sup>th</sup> November 2024 as a cyclonic storm with a wind speed of 70-80 kmph gusting to 90 kmph. It lay centered at 2330 hours IST of yesterday, the 30th November 2024 over north coastal Tamilnadu & Puducherry near latitude 12.0°N and longitude 79.8°E, close to Puducherry. |
| CURRENT INTENSITY<br>WIND SPEED                                                                               | Cyclonic Storm 65-75 kmph gusting to 85 kmph                                                                                                                                                                                                                                                                                                                                                                                                                                                                                                                                                                          |
| FORECAST                                                                                                      | It will continue to move west-southwestwards slowly and weaken gradually into a deep depression during the next 3 hours.  The system is being continuously monitored by the Doppler Weather Radar at Chennai & Karaikal.                                                                                                                                                                                                                                                                                                                                                                                              |
| OBSERVED RAINFALL<br>FROM 0830 HRS IST TO<br>2330 HRS IST (0300-1800<br>UTC) OF 30 <sup>th</sup> NOV.<br>(cm) | Chennai (Meenambakkam): 11.4cm<br>Chennai (Nungambakkam): 11.4cm<br>Pudducherry: 30 cm<br>Cuddalore:8.3cm                                                                                                                                                                                                                                                                                                                                                                                                                                                                                                             |