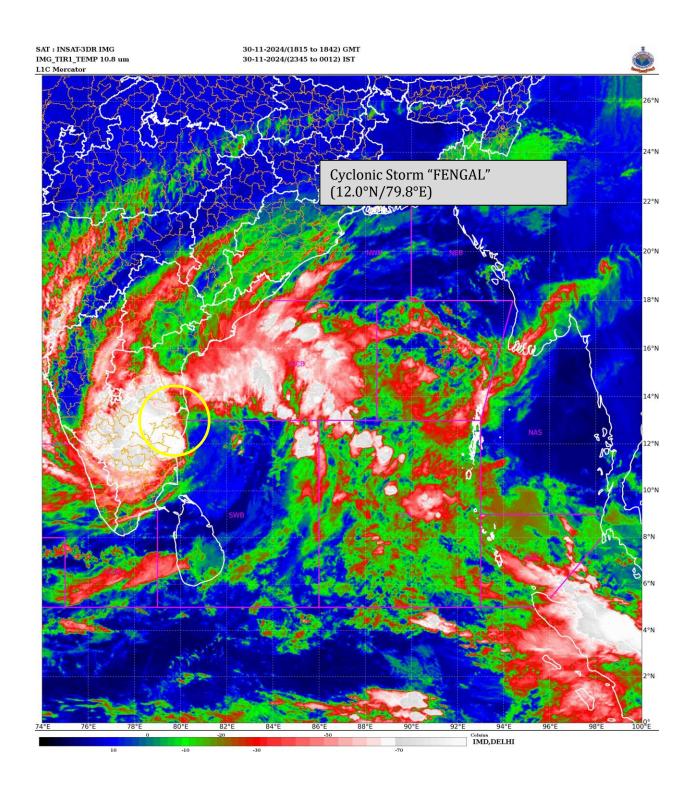

### **SATELLITE IMAGERY**

## **BULLETIN NO. 07**

DATE: 01-12-2024 TIME OF ISSUE 0030 HRS IST

| DATE/TIME (IST) OF                                                                                            | BASED ON 30-11-2024 (2330 HRS IST)                                                                                                                                                                                                                                                                                                                                                                                                                                                                                                                                                                                    |
|---------------------------------------------------------------------------------------------------------------|-----------------------------------------------------------------------------------------------------------------------------------------------------------------------------------------------------------------------------------------------------------------------------------------------------------------------------------------------------------------------------------------------------------------------------------------------------------------------------------------------------------------------------------------------------------------------------------------------------------------------|
| OBSERVATION                                                                                                   |                                                                                                                                                                                                                                                                                                                                                                                                                                                                                                                                                                                                                       |
| LOCATION LATITUDE/LONGITUDE                                                                                   | The Cyclonic Storm "FENGAL" [pronounced as FEINJAL] over Southwest Bay of Bengal moved west-southwestwards with a speed of 10 kmph during past 6 hours, crossed North Tamil Nadu & Puducherry coasts near latitude 12.05°N and longitude 79.9°E, close to Puducherry, between 2230 hrs IST and 2330 hrs IST of yesterday, the 30 <sup>th</sup> November 2024 as a cyclonic storm with a wind speed of 70-80 kmph gusting to 90 kmph. It lay centered at 2330 hours IST of yesterday, the 30th November 2024 over north coastal Tamilnadu & Puducherry near latitude 12.0°N and longitude 79.8°E, close to Puducherry. |
| CURRENT INTENSITY<br>WIND SPEED                                                                               | Cyclonic Storm 65-75 kmph gusting to 85 kmph                                                                                                                                                                                                                                                                                                                                                                                                                                                                                                                                                                          |
| FORECAST                                                                                                      | It will continue to move west-southwestwards slowly and weaken gradually into a deep depression during the next 3 hours.  The system is being continuously monitored by the Doppler Weather Radar at Chennai & Karaikal.                                                                                                                                                                                                                                                                                                                                                                                              |
| OBSERVED RAINFALL<br>FROM 0830 HRS IST TO<br>2330 HRS IST (0300-1800<br>UTC) OF 30 <sup>th</sup> NOV.<br>(cm) | Chennai (Meenambakkam): 11.4cm<br>Chennai (Nungambakkam): 11.4cm<br>Pudducherry: 30 cm<br>Cuddalore:8.3cm                                                                                                                                                                                                                                                                                                                                                                                                                                                                                                             |